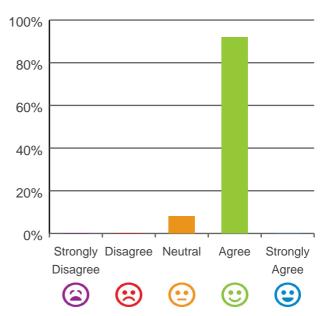

#### The staff know what they are doing.

92% of responses were: agree or strongly agree