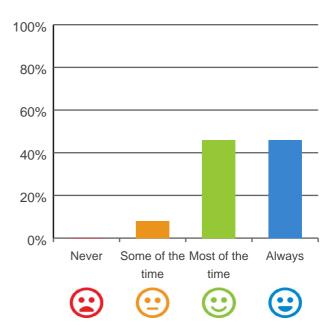

#### Do staff explain things to you?

92% of responses were: most of the time or always