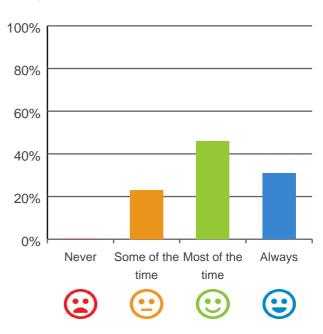

#### What is your experience at the home?

#### Do staff treat you with respect?

## 

100% of responses were: most of the time or always