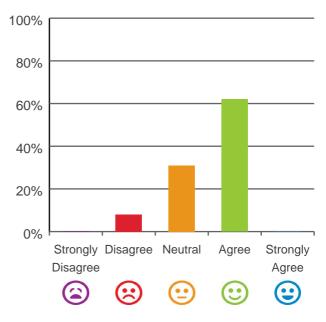

or always

# Do staff follow up when you raise things with them?



92% of responses were: most of the time or always

#### Do staff explain things to you?



92% of responses were: most of the time or always

#### Do you like the food here?



77% of responses were: most of the time or always

Home name: Wisteria Lodge Dates of audit: 10 Dec 2018 to 11 Dec 2018 RACS ID: 5337 RPT-ACC-0095 v14.2

### Do you agree with these statements?

## If I'm feeling a bit sad or worried, there are staff here who I can talk to.



85% of responses were: agree or strongly agree

#### The staff know what they are doing.



92% of responses were: agree or strongly agree

#### This place is well run.



62% of responses were: agree or strongly agree

# I am encouraged to do as much as possible for myself.



62% of responses were: agree or strongly agree

Home name: Wisteria Lodge

Dates of audit: 10 Dec 2018 to 11 Dec 2018

RACS ID: 5337

RPT-ACC-0095 v14.2