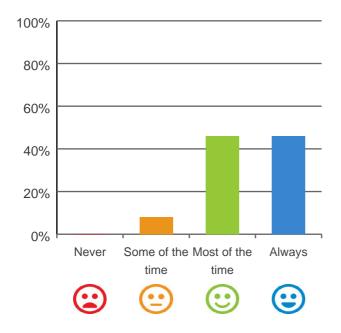

#### Do staff explain things to you?

92% of responses were: most of the time or always