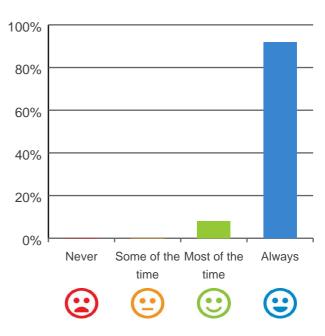

# Do staff follow up when you raise things with them?

92% of responses were: most of the time or always