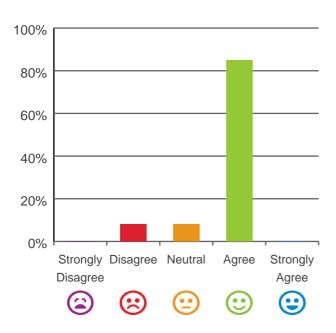

## If I'm feeling a bit sad or worried, there are staff here who I can talk to.

85% of responses were: agree or strongly agree