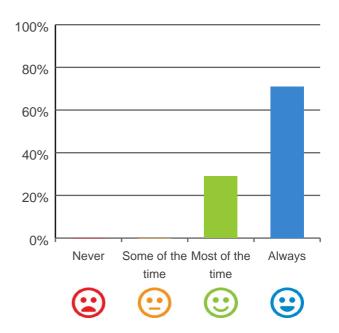

# Do you like the food here?

# 

82% of responses were: most of the time or always