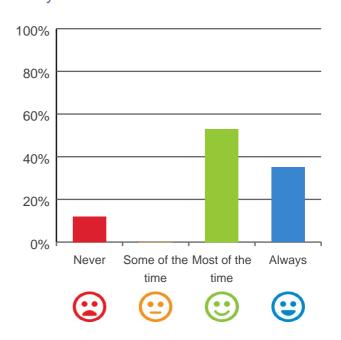

### Is this place well run?

# 

100% of responses were: most of the time or always