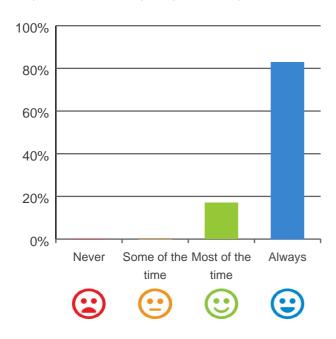

# Are you encouraged to do as much as possible for yourself?

# 80% 60% 40% 20% Never Some of the Most of the Always time time Calculate time Calculate time

100% of responses were: most of the time or always