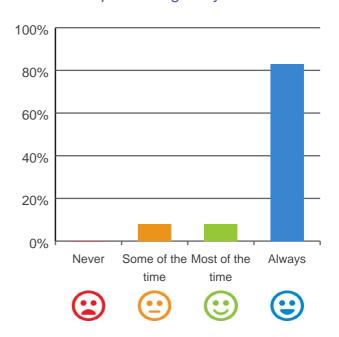

### Do staff treat you with respect?

## 

100% of responses were: most of the time or always