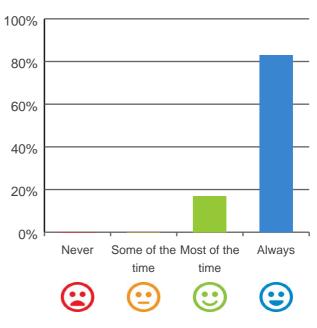

### Do you have a say in your daily activities?

# Do you feel at home here?

100% of responses were: most of the time or always

83% of responses were: most of the time or always