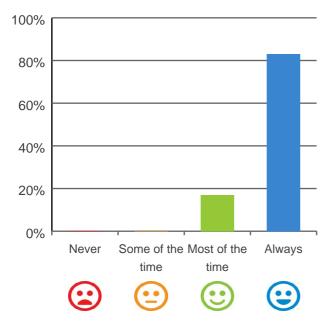

# Are you encouraged to do as much as possible for yourself?

# 80% 60% 40% 20% Never Some of the Most of the Always time time Calculate time Calculate time

100% of responses were: most of the time or always