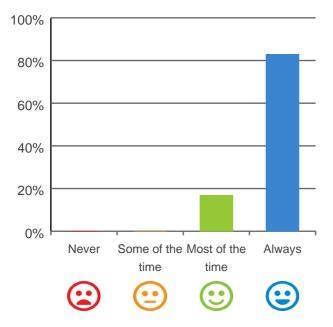

### Do you feel safe here?

# 80% 60% 40% 20% Never Some of the Most of the Always time time Calculate time

100% of responses were: most of the time or always