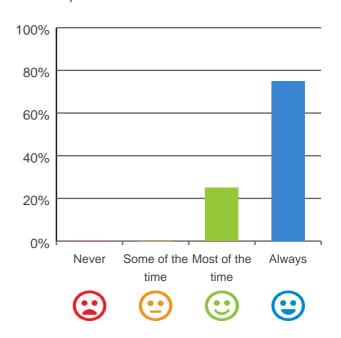

### Do you feel safe here?

# 80% 60% 40% 20% Never Some of the Most of the Always time time Calculate time

100% of responses were: most of the time or always