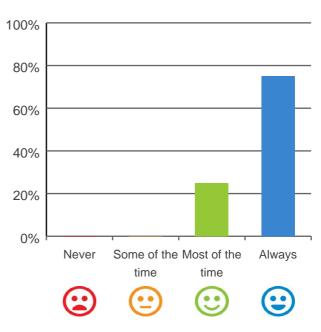

### Do staff treat you with respect?

## 

100% of responses were: most of the time or always