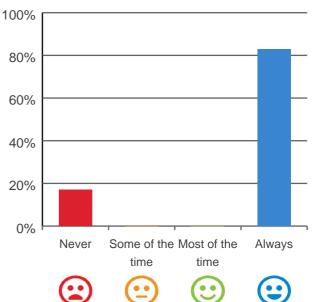

# Do you feel at home here?

100% of responses were: most of the time or always

83% of responses were: most of the time or always