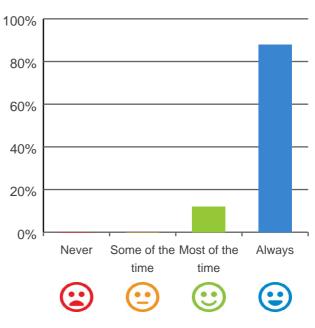

## 100% 80% 60% 40% 20% Never Some of the Most of the Always time time

94% of responses were: most of the time or always