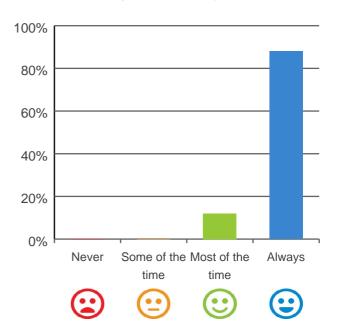

## Do you like the food here?

## 

100% of responses were: most of the time or always