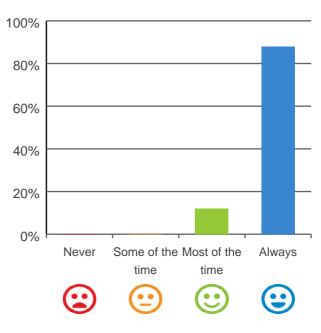

## Do you get the care you need?

100% of responses were: most of the time or always