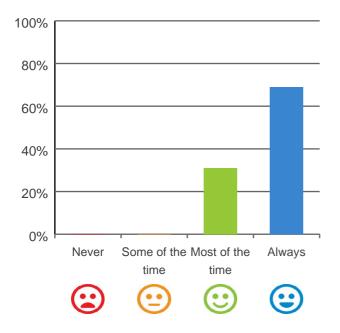

## Do you have a say in your daily activities?

## 100% 80% 60% 40% 20% Never Some of the Most of the Always time time

94% of responses were: most of the time or always