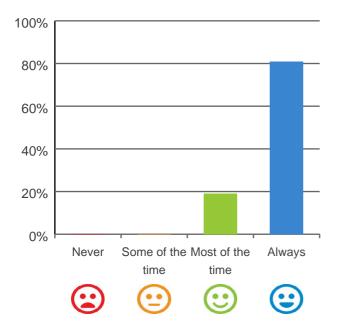

## Do you get the care you need?

100% of responses were: most of the time or always