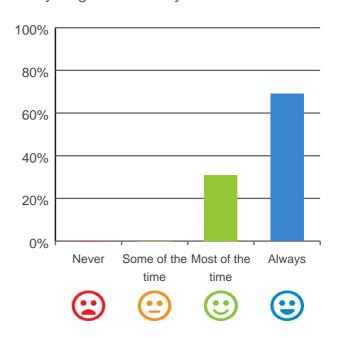

## Do you feel at home here?

75% of responses were: most of the time or always

Dates of audit: 01 Aug 2019 to 04 Aug 2019