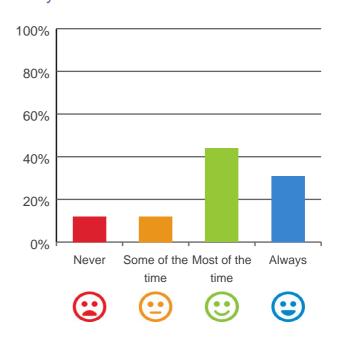

## Do you feel at home here?

75% of responses were: most of the time or always

Dates of audit: 01 Aug 2019 to 04 Aug 2019