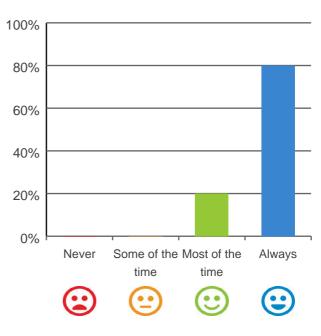

### Do you have a say in your daily activities?

# 100% 80% 60% 40%

# **②**

Never

0%

Always

Some of the Most of the