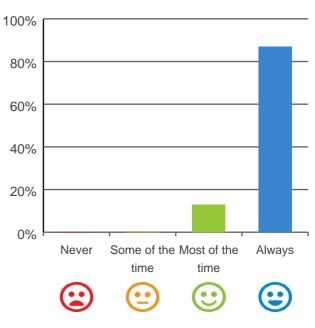

### Do you get the care you need?

100% of responses were: most of the time or always