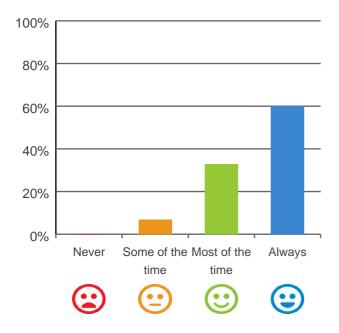

### Do staff explain things to you?

# 80% 60% 40% 20% Never Some of the Most of the Always time time Column 100%

100% of responses were: most of the time or always