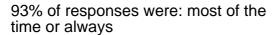

# Do staff follow up when you raise things with them?

93% of responses were: most of the time or always