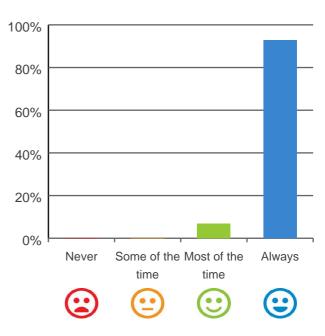

# Do you like the food here?

# 

87% of responses were: most of the time or always