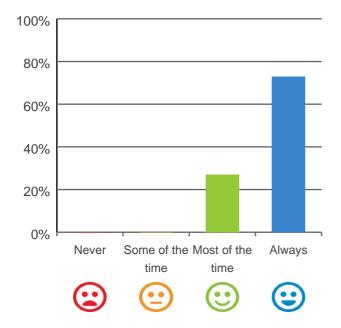

# Do staff follow up when you raise things with them?

93% of responses were: most of the time or always