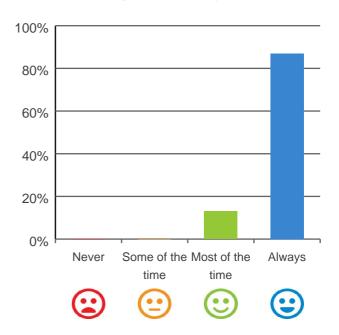

# Do you like the food here?

# 

87% of responses were: most of the time or always