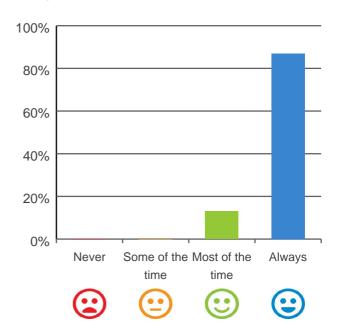

# Do you like the food here?

# 

87% of responses were: most of the time or always