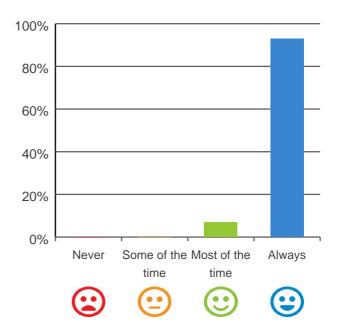

## Is this place well run?

# 80% 60% 40% 20% Never Some of the Most of the Always time time Column 100%

100% of responses were: most of the time or always