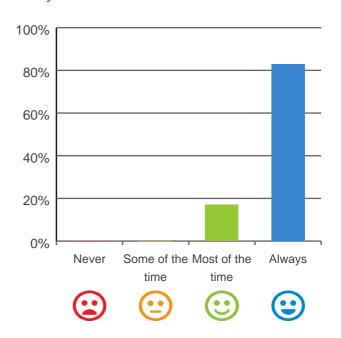

# Do you get the care you need?

100% of responses were: most of the time or always