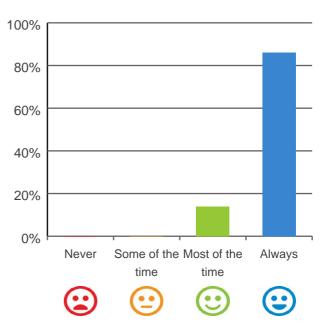

# Do you have a say in your daily activities?

# 100% 80% 60% 40% 20% 0% Some of the Most of the Never Always time time

100% of responses were: most of the time or always