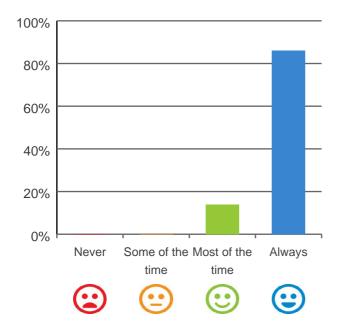

## Do staff explain things to you?

# 100% 80% 60% 40% 20% Never Some of the Most of the Always time time \text{\text{Carterial Positions of the Most of the Always}} \text{\text{\text{time time}}}

100% of responses were: most of the time or always