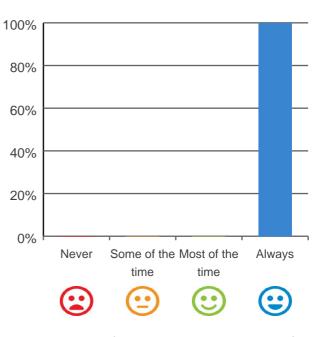

## Is this place well run?

# 80% 60% 40% 20% Never Some of the Most of the Always time time Column 100%

100% of responses were: most of the time or always