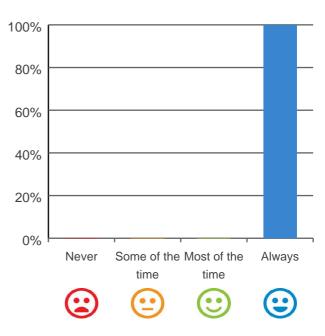

# Do you like the food here?

# 80% 60% 40% 20% Never Some of the Most of the Always time time

100% of responses were: most of the time or always