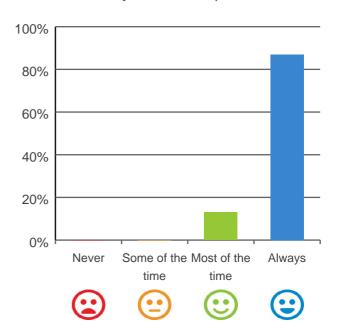

# Do you like the food here?

# 80% 60% 40% 20% Never Some of the Most of the Always time time

100% of responses were: most of the time or always