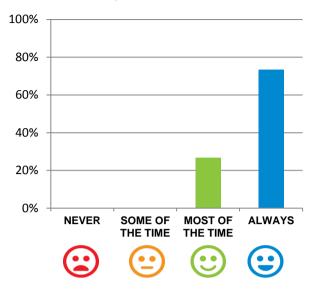

#### Do the staff explain things to you?

87% of responses were: most of the time or always