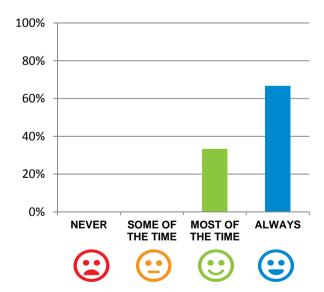

#### Do staff meet your healthcare needs?

100% of responses were: most of the time or always