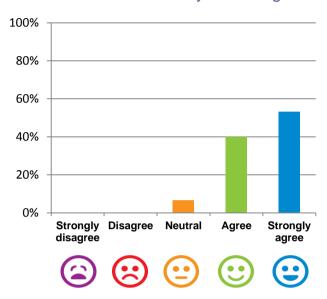

#### The staff know what they are doing.

93% of responses were: agree or strongly agree