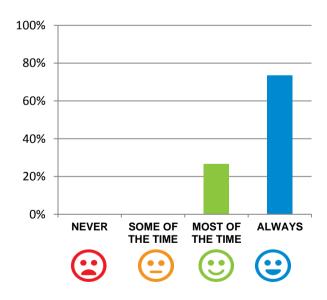

# Do staff follow up when you raise things with them?

87% of responses were: most of the time or always