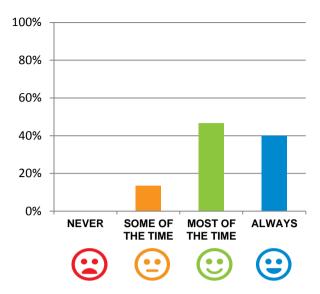

# If I'm feeling a bit sad or worried, there are staff here who I can talk to.

47% of responses were: agree or strongly agree