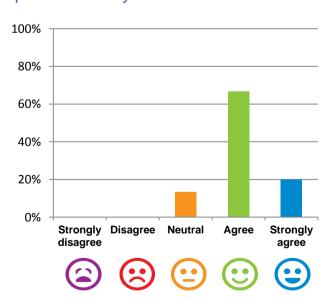

# I am encouraged to do as much as possible for myself.

87% of responses were: agree or strongly agree