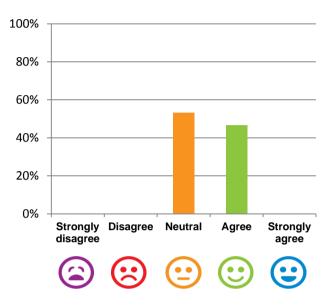

# If I'm feeling a bit sad or worried, there are staff here who I can talk to.

47% of responses were: agree or strongly agree