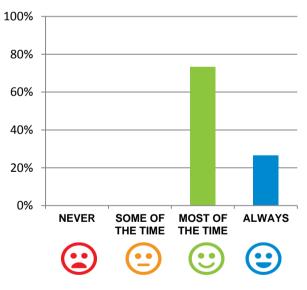

#### Do the staff explain things to you?

87% of responses were: most of the time or always