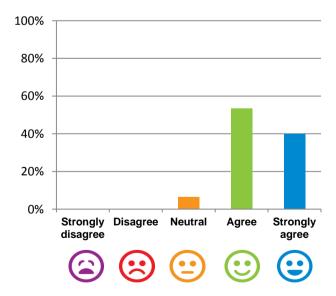

designed for online viewing. Printed copies, although permitted, are deemed Uncontrolled from 23:59 hours on 16/07/2018

#### Do staff meet your healthcare needs?



100% of responses were: most of the time or always

# Do staff follow up when you raise things with them?



87% of responses were: most of the time or always

#### Do the staff explain things to you?



87% of responses were: most of the time or always

#### Do you like the food here?



100% of responses were: most of the time or always

### Do you agree with these statements?

# If I'm feeling a bit sad or worried, there are staff here who I can talk to.



47% of responses were: agree or strongly agree

#### The staff know what they are doing.



93% of responses were: agree or strongly agree

### This place is well run.



93% of responses were: agree or strongly agree

# I am encouraged to do as much as possible for myself.



87% of responses were: agree or strongly agree