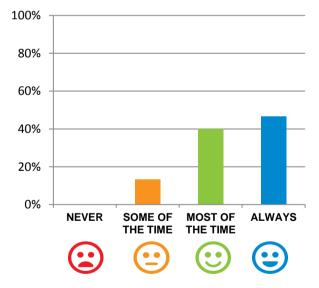

# Do staff follow up when you raise things with them?

87% of responses were: most of the time or always